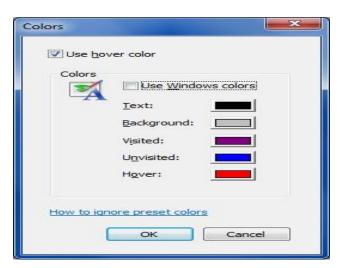

Then, select one of the buttons at the bottom of the dialog box:

- **Fonts**—to change the font type and size used on webpages.
- **Colours**—to change the font colours used on webpages.
- Accessibility—to make Internet Explorer ignore colors, font styles and font sizes used on webpages, or to format webpages using your own stylesheet.